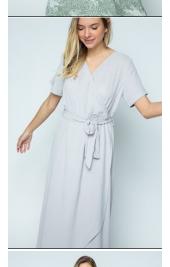

#### PSD2882-A GREY

20.50

SHORT SLEEVE FAUX WRAP HIGH LO MAXI DRESS WITH WAIST TIE - IN