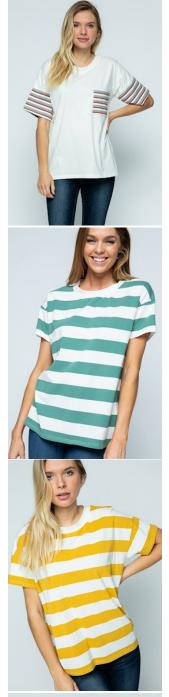

#### PST6977 NATURAL

15.00

SHORT CONTRAST SLEEVE T-SHIRT WITH POCKET AND STRIPED DETAIL -

## PST6977 IVORY

15.00

SHORT CONTRAST SLEEVE T-SHIRT WITH POCKET AND STRIPED DETAIL - IN

# PST6981 MAUVE

13.50

SHORT SLEEVE STRIPED T-SHIRT -IN STOCK

#### PST6981 GREEN

13.50

SHORT SLEEVE STRIPED T-SHIRT -IN STOCK

# PST6981 MUSTARD

13.50

SHORT SLEEVE STRIPED T-SHIRT -IN STOCK