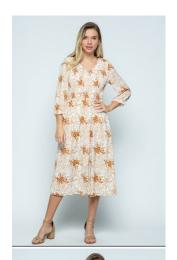

#### PSD2854-A IVORY

19.50

3/4 SLEEVE MIDI DRESS WITH V-NECK AND SMOCKED BODICE