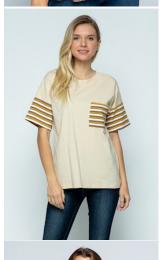

#### PST6977 NATURAL

15.00

SHORT CONTRAST SLEEVE T-SHIRT WITH POCKET AND STRIPED DETAIL -

## PST6977 IVORY

15.00

SHORT CONTRAST SLEEVE T-SHIRT WITH POCKET AND STRIPED DETAIL - IN