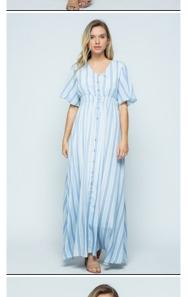

# PSD2188-D LIGHT BLUE

20.00

SHORT SLEEVE BUTTON UP MAXI DRESS WITH SMOCKED

#### PSD2188-D NATURAL

20.00

SHORT SLEEVE BUTTON UP MAXI DRESS WITH SMOCKED WAISTBAND (IN STOCK)