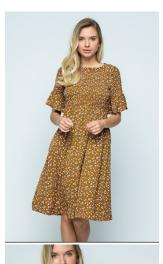

# PSD2537-C MUSTARD

20.00

SHORT SLEEVE MIDI DRESS WITH HIGH NECK AND SMOCKED BODICE