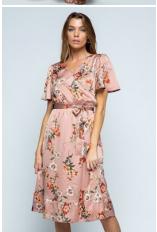

#### **PSD2988**

23.00

SHORT SLEEVE SURPLICE NECK HIGH LOW WRAP DRESS WITH SIDE TIE AND EMBROIDER

## PSD2988-A BLUE

23.00

SHORT SLEEVE SURPLICE NECK HIGH LOW WRAP DRESS WITH SIDE