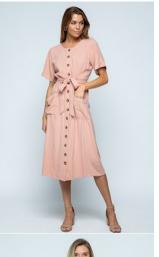

# PSD2188-D LIGHT BLUE

20.00

SHORT SLEEVE BUTTON UP MAXI DRESS WITH SMOCKED

#### PSD2188-D NATURAL

20.00

SHORT SLEEVE BUTTON UP MAXI DRESS WITH SMOCKED WAISTBAND (IN STOCK)