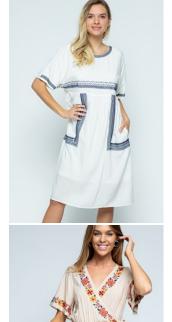

#### **PSD2988**

23.00

SHORT SLEEVE SURPLICE NECK HIGH LOW WRAP DRESS WITH SIDE TIE AND EMBROIDER

## PSD2988-A BLUE

23.00

SHORT SLEEVE SURPLICE NECK HIGH LOW WRAP DRESS WITH SIDE