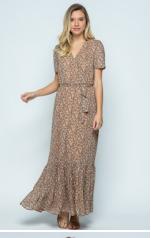

#### **PSD2988**

23.00

SHORT SLEEVE SURPLICE NECK HIGH LOW WRAP DRESS WITH SIDE TIE AND EMBROIDER

## PSD2988-A BLUE

23.00

SHORT SLEEVE SURPLICE NECK HIGH LOW WRAP DRESS WITH SIDE